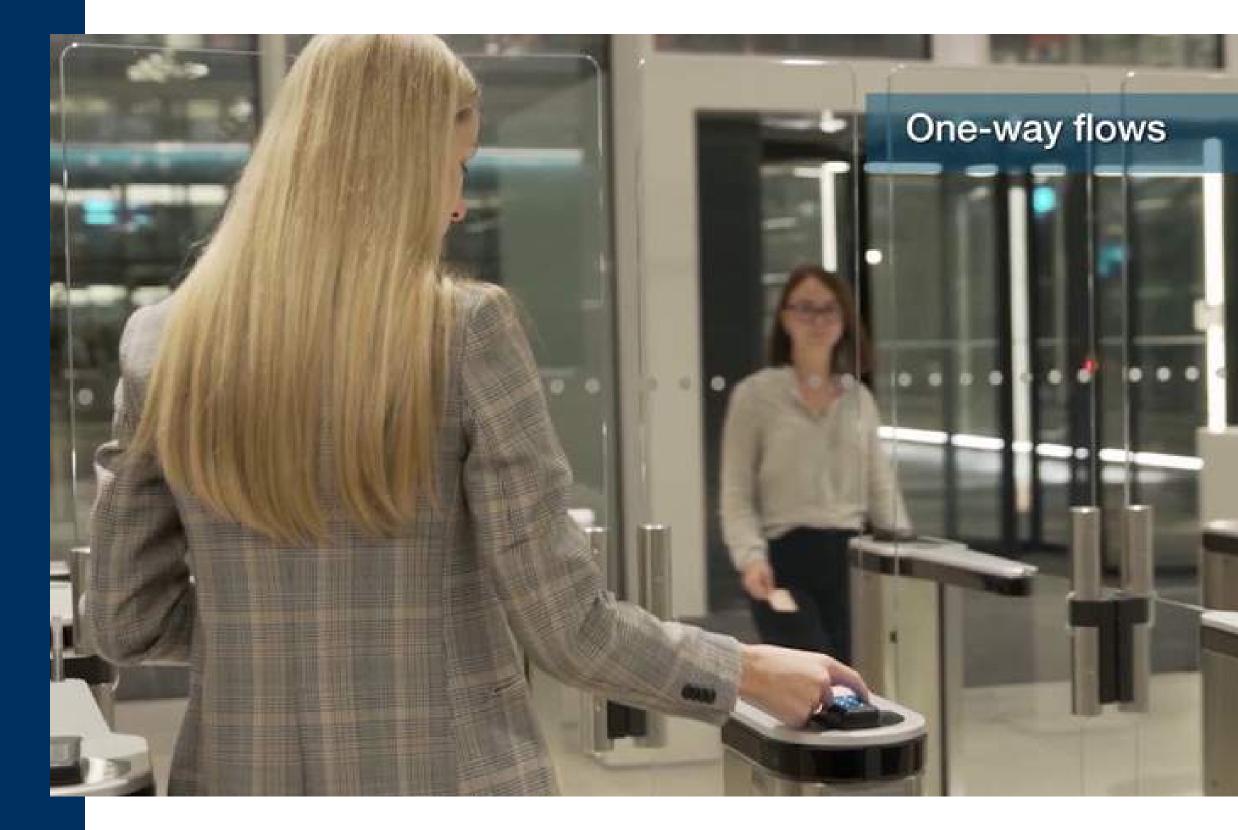

## **Access Control System**

- a large range of multi-technology readers
- Smart cards and controllers
- To regulate, manage and control
  movement of people and accessibility to
  particular areas