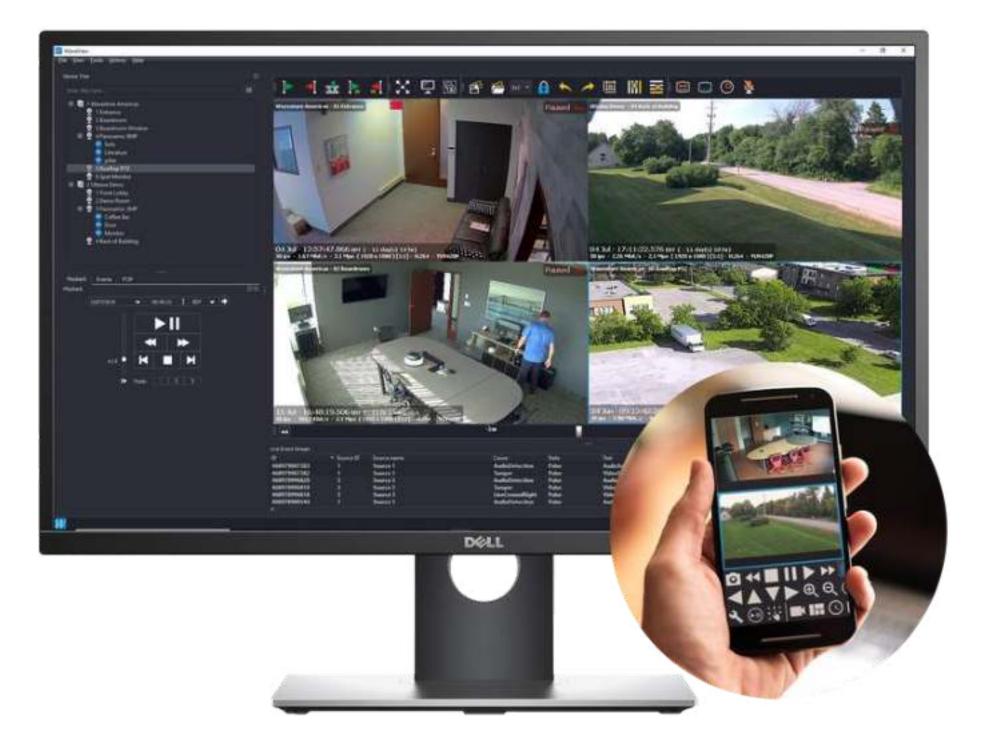

## **GENETEC SOLUTIONS**

### Monitor and manage airport video surveillances

Genetec Security Center.

Manage access to restricted areas

Parking and curbside management

Automate operations by connecting to airport databases

> Analyze flow of passengers

## **Video Management Solutions**

security systems within a single intuitive interface to simplify your operations. From access control, video surveillance, and automatic license plate recognition to communications, intrusion detection, and analytics, Security Center empowers your organization through enhanced situational awareness, unified command and control, and connectivity to the cloud