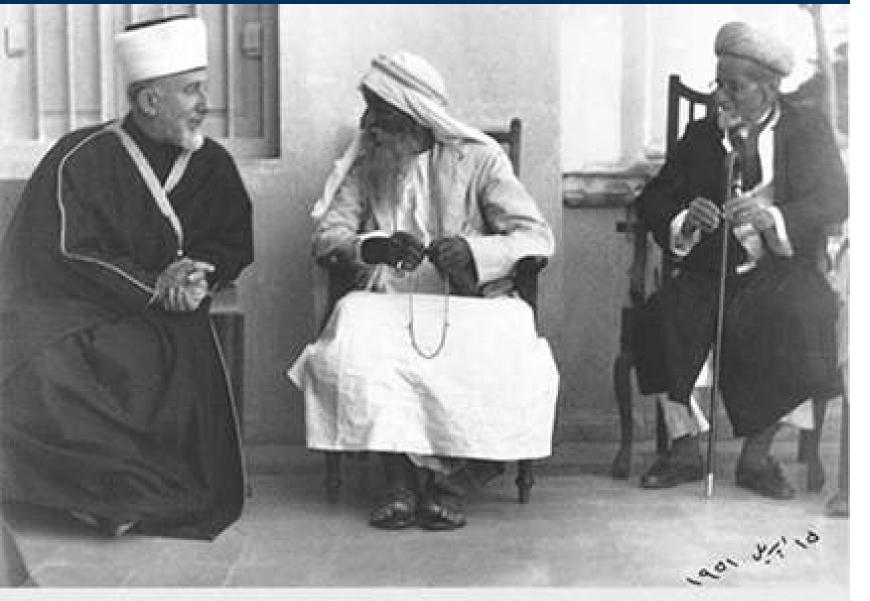

## **مؤسسة تنظيم الصناعة الأمنية** SECURITY INDUSTRY REGULATORY AGENCY

Seated from left to right - Grand Mufti of Palestine, Sheikh Saeed Bin Maktoum Al Maktoum and Mostafa Bin Abdullatif