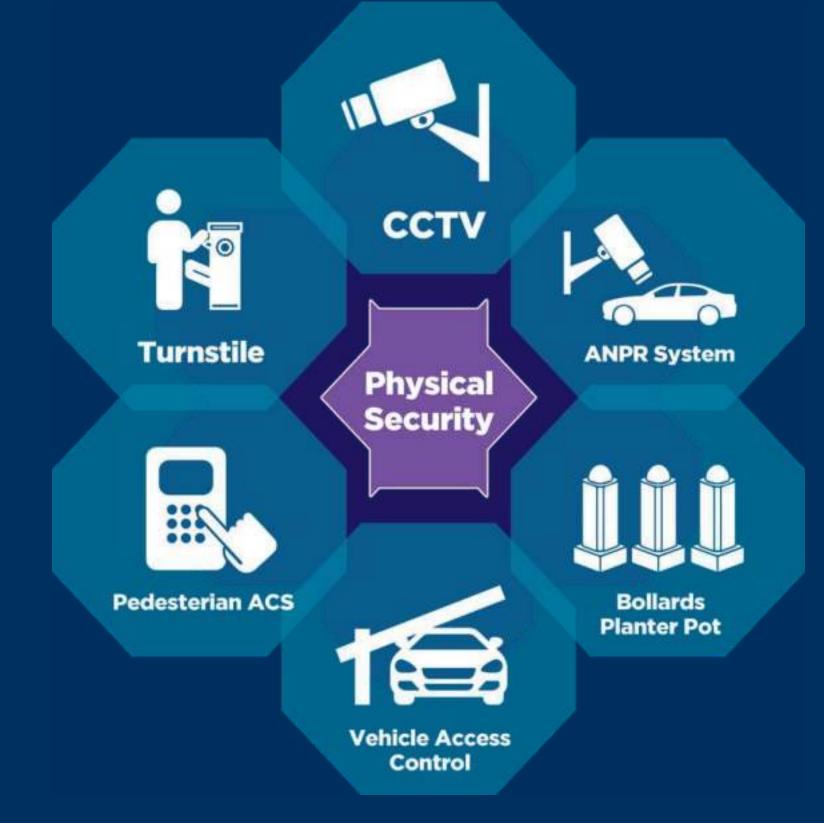

# **Solutions Offered**

**Perimeter Protection Solutions** 

**Detection and Prevention** 

## Comprehensive Security Umbrella

Speed Gates, Full Height Turnstiles & Security Booths

## Physical High Security Solutions

Time Management Solutions

**Detection and Prevention** 

## **CCTV & Surveillance**

CCTV (Closed Circuit Television) and surveillance products as Infrared, Night Vision, IP, Wireless, HD-High Definition, Dome, Bullet & C-Mount Cameras

Full-height turnstiles, Waist-height turnstiles, Security booths

## **Access Control System**

- a large range of multi-technology readers
- Smart cards and controllers
- To regulate, manage and control
  movement of people and accessibility to
  particular areas

## **3 D Facial Recognition & Detection and Prevention**

Walk through and hand-held metal detectors, X-Ray Scanners

Speed Gates, Full Height Turnstiles and Security Booths

## **Outermost Perimeter**

High Security Rated Gates, Certified road blockers, Certified bollards

## **Secure Storage and Vaults**

Full-height turnstiles, Waist-height turnstiles, Security booths

## **Building Perimeter**

Certified anti-burglar, fire-rated, and ballistic doors and windows

Certified fire-rated shutters with mechanical or electric operation