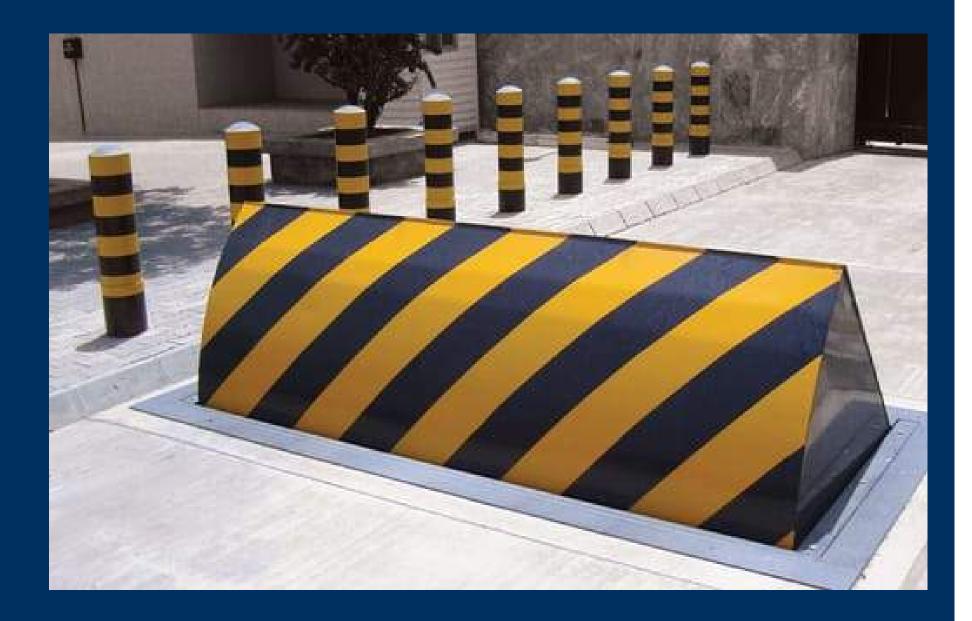

## **Outermost Perimeter**

High Security Rated Gates, Certified road blockers, Certified bollards