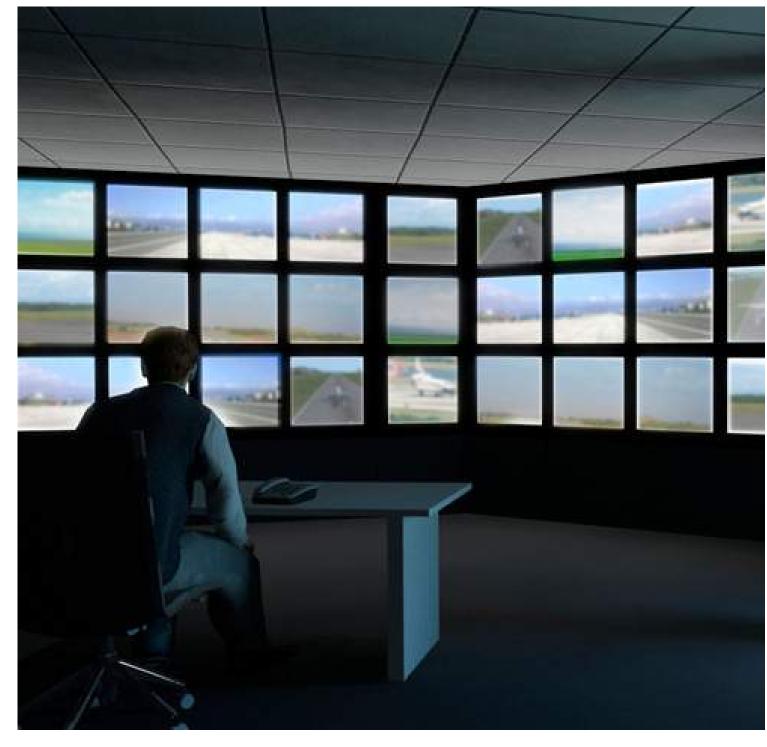

## **Monitoring premises & Managing security** centrally

### Monitor and manage airport video surveillances

Genetec Security Center.

Manage access to restricted areas

Parking and curbside management

Automate operations by connecting to airport databases

> Analyze flow of passengers