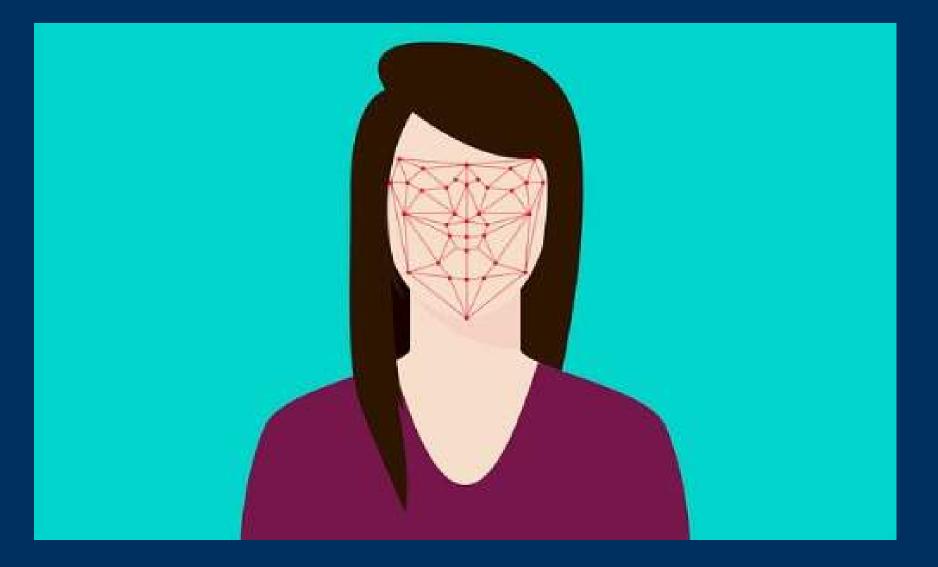

## **3 D Facial Recognition & Detection and Prevention**

Walk through and hand-held metal detectors, X-Ray Scanners

Speed Gates, Full Height Turnstiles and Security Booths